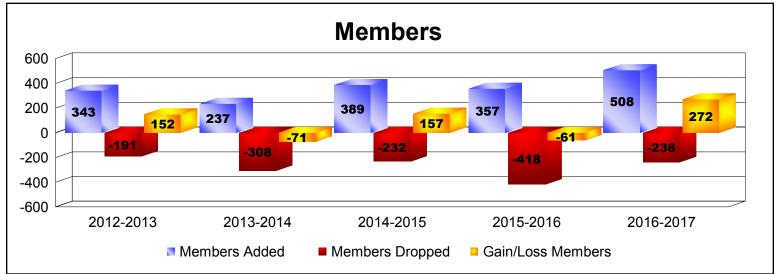

District 322C5 As of June 2017 Cumulative

| Year      | New<br>Clubs | Dropped<br>Clubs | Gain/<br>Loss<br>Clubs | New<br>Members | Charter<br>Members | Reinstate<br>Members | Transfer<br>Members | Total<br>Member<br>Added | Total<br>Members<br>Dropped | Gain/<br>Loss<br>Members |
|-----------|--------------|------------------|------------------------|----------------|--------------------|----------------------|---------------------|--------------------------|-----------------------------|--------------------------|
| 2012-2013 | 6            | 0                | 6                      | 158            | 134                | 40                   | 11                  | 343                      | -191                        | 152                      |
| 2013-2014 | 2            | -8               | -6                     | 165            | 46                 | 24                   | 2                   | 237                      | -308                        | -71                      |
| 2014-2015 | 6            | -2               | 4                      | 208            | 137                | 15                   | 29                  | 389                      | -232                        | 157                      |
| 2015-2016 | 5            | -2               | 3                      | 137            | 129                | 68                   | 23                  | 357                      | -418                        | -61                      |
| 2016-2017 | 7            | -2               | 5                      | 276            | 215                | 12                   | 5                   | 508                      | -236                        | 272                      |
| Average   | 5            | -3               | 2                      | 189            | 132                | 32                   | 14                  | 367                      | -277                        | 90                       |