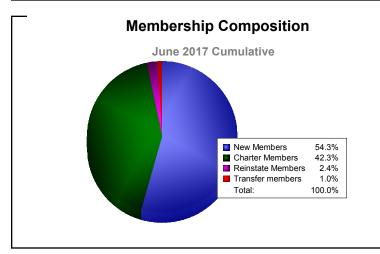

District 322C5 As of June 2017 Cumulative

| Year      | New<br>Clubs | Dropped<br>Clubs | Gain/<br>Loss<br>Clubs | New<br>Members | Charter<br>Members | Reinstate<br>Members | Transfer<br>Members | Total<br>Member<br>Added | Total<br>Members<br>Dropped | Gain/<br>Loss<br>Members |
|-----------|--------------|------------------|------------------------|----------------|--------------------|----------------------|---------------------|--------------------------|-----------------------------|--------------------------|
| 2012-2013 | 6            | 0                | 6                      | 158            | 134                | 40                   | 11                  | 343                      | -191                        | 152                      |
| 2013-2014 | 2            | -8               | -6                     | 165            | 46                 | 24                   | 2                   | 237                      | -308                        | -71                      |
| 2014-2015 | 6            | -2               | 4                      | 208            | 137                | 15                   | 29                  | 389                      | -232                        | 157                      |
| 2015-2016 | 5            | -2               | 3                      | 137            | 129                | 68                   | 23                  | 357                      | -418                        | -61                      |
| 2016-2017 | 7            | -2               | 5                      | 276            | 215                | 12                   | 5                   | 508                      | -236                        | 272                      |
| Average   | 5            | -3               | 2                      | 189            | 132                | 32                   | 14                  | 367                      | -277                        | 90                       |