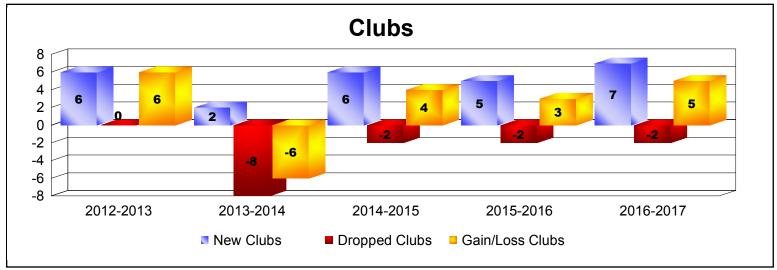

District 322C5 As of June 2017 Cumulative

| Year      | New<br>Clubs | Dropped<br>Clubs | Gain/<br>Loss<br>Clubs | New<br>Members | Charter<br>Members | Reinstate<br>Members | Transfer<br>Members | Total<br>Member<br>Added | Total<br>Members<br>Dropped | Gain/<br>Loss<br>Members |
|-----------|--------------|------------------|------------------------|----------------|--------------------|----------------------|---------------------|--------------------------|-----------------------------|--------------------------|
| 2012-2013 | 6            | 0                | 6                      | 158            | 134                | 40                   | 11                  | 343                      | -191                        | 152                      |
| 2013-2014 | 2            | -8               | -6                     | 165            | 46                 | 24                   | 2                   | 237                      | -308                        | -71                      |
| 2014-2015 | 6            | -2               | 4                      | 208            | 137                | 15                   | 29                  | 389                      | -232                        | 157                      |
| 2015-2016 | 5            | -2               | 3                      | 137            | 129                | 68                   | 23                  | 357                      | -418                        | -61                      |
| 2016-2017 | 7            | -2               | 5                      | 276            | 215                | 12                   | 5                   | 508                      | -236                        | 272                      |
| Average   | 5            | -3               | 2                      | 189            | 132                | 32                   | 14                  | 367                      | -277                        | 90                       |